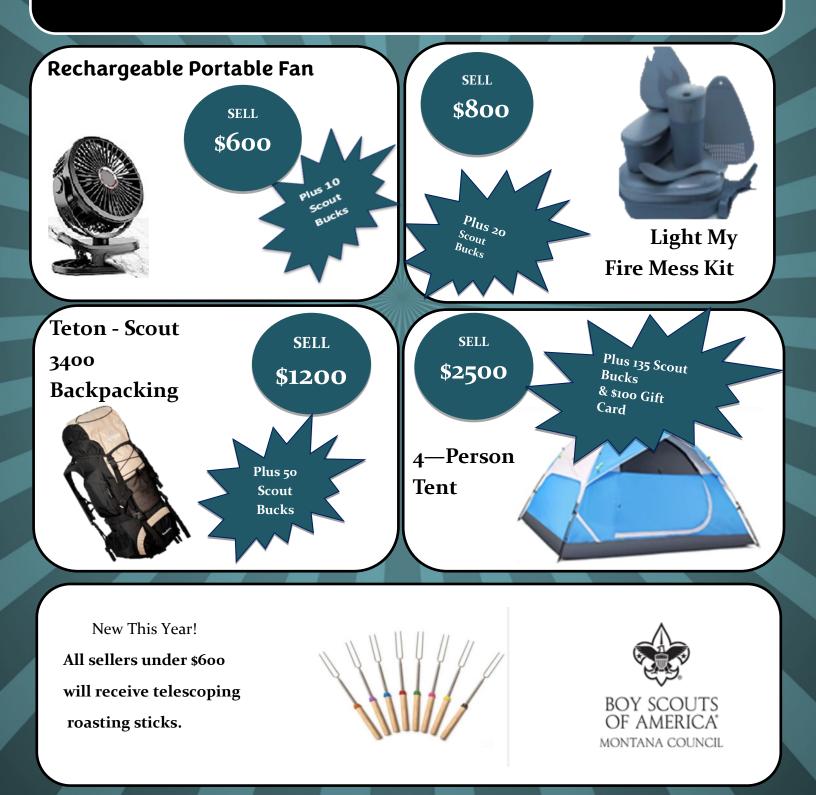

## **More Prizes**

| Scoutbucks               |                       |                   |                     |
|--------------------------|-----------------------|-------------------|---------------------|
| Starting at \$600 Level! |                       |                   |                     |
|                          | ift Card              | Scoutbucks        | <u>Gas Card</u>     |
| \$8000                   | \$550                 | 500               | \$100               |
| \$7000                   | \$500                 | 400               | \$100               |
| \$6800                   | \$400                 | 350               | \$75                |
| \$6600                   | \$400                 | 330               | \$75                |
| \$6400                   | \$400                 | 320               | \$75                |
| \$6200                   | \$400                 | 310               | \$75                |
| \$6000                   | \$450                 | 300               | \$75                |
| \$5800                   | \$400                 | 290               | \$75                |
| \$5600                   | \$400                 | 280               | \$75<br>•75         |
| \$5400<br>\$5200         | \$400<br>\$400        | 270               | \$75<br>¢75         |
| \$5200                   | \$400<br>\$400        | 260               | \$75<br><b>¢75</b>  |
| <b>\$5000</b><br>\$4800  | <b>\$400</b><br>\$325 | <b>250</b><br>240 | <b>\$75</b><br>\$50 |
| \$4600<br>\$4600         | \$325<br>\$325        | 230               | \$50<br>\$50        |
| \$4400                   | \$325<br>\$325        | 230               | \$50<br>\$50        |
| \$4200                   | \$325                 | 210               | \$50<br>\$50        |
| \$4000                   | \$375                 | 200               | \$ <b>50</b>        |
| \$3800                   | \$275                 | 185               | \$50                |
| \$3600                   | \$275                 | 180               | \$50                |
| \$3400                   | \$275                 | 175               | \$50                |
| \$3200                   | \$275                 | 170               | \$50                |
| \$3000                   | \$275                 | 160               | \$50                |
| \$2800                   | \$100                 | 155               |                     |
| \$2700                   | \$100                 | 150               |                     |
| \$2600                   | \$100                 | 140               |                     |
| \$2500 Tent              | \$100                 | 135               |                     |
| \$2400                   | \$75                  | 120               |                     |
| \$2300                   | \$75                  | 100               |                     |
| \$2200                   | \$50                  | 90                |                     |
| \$2000                   | \$50                  | 80                |                     |
| \$1800<br>\$1500         |                       | 70<br>60          |                     |
| \$1500<br>\$1300         |                       | 55                |                     |
| \$1200 Backpa            | ack                   | 55<br>50          |                     |
| \$1000 backpa            | ICK                   | 45                |                     |
| \$900                    |                       | 40                |                     |
| \$850                    |                       | 35                |                     |
| \$800 Lite M             | y Fire                | 20                |                     |
| \$750                    |                       | 17                |                     |
| \$700                    |                       | 16                |                     |
| \$650                    |                       | 15                |                     |
| \$600 Rechargeable Fan   |                       | 10 IO             |                     |
|                          |                       |                   |                     |